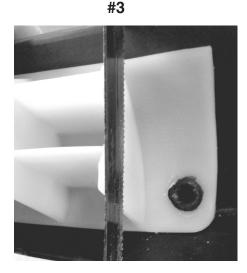

## **Ford Mustang Replacement Pillar**

2650-1719-00

- 1. Remove the factory "A" pillar cover. Start by pulling down on the section closest to the rear of the car. Then pull forward (towards you) on the section closest to the windshield.
- 2. Install provided nut into oval slot as seen in photo. Photo #1.
- 3. Cutting off the orginial pillar is necessary. When finished, the new pillar will cover the cut end of the orginial.
- 4. On a flat surface using a hack saw, cut your factory "A" pillar as shown in the photo. Photo #2.
- 5. Use the white reinforcing ribbing as a blade guide when cutting. See close up photo. Photo #3.
- 6. Reinstall the upper portion of the factory pillar (the part that is furthest back, closest to the rear of the car)
- 7. You are now ready to install your new AutoMeter/GaugeWorks replacement pillar and gauges.
- 8. Slide your new pillar into place with a downward and forward motion.
- 9. After your new pillar is fully seated, pull the top portion out (towards you) as seen in photos #4 & #5. This will allow easy alignment of the provided screw into the nut. You may need to move the nut within the slot for proper fitment.