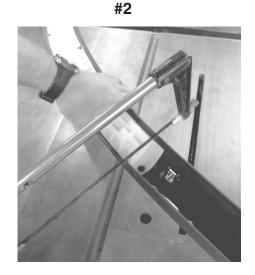

## **Ford Mustang Replacement Pillar**

2650-1719-00

- 1. Remove the factory "A" pillar cover. Start by pulling down on the section closest to the rear of the car. Then pull forward (towards you) on the section closest to the windshield.
- 2. Install provided nut into oval slot as seen in photo. Photo #1.
- 3. Cutting off the orginial pillar is necessary. When finished, the new pillar will cover the cut end of the orginial.
- 4. On a flat surface using a hack saw, cut your factory "A" pillar as shown in the photo. Photo #2.
- 5. Use the white reinforcing ribbing as a blade guide when cutting. See close up photo. Photo #3.
- 6. Reinstall the upper portion of the factory pillar (the part that is furthest back, closest to the rear of the car)
- 7. You are now ready to install your new AutoMeter/GaugeWorks replacement pillar and gauges.
- 8. Slide your new pillar into place with a downward and forward motion.
- 9. After your new pillar is fully seated, pull the top portion out (towards you) as seen in photos #4 & #5. This will allow easy alignment of the provided screw into the nut. You may need to move the nut within the slot for proper fitment.