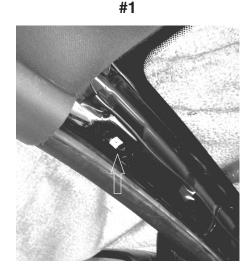

## **Ford Mustang Replacement Pillar**

2650-1719-00

- 1. Remove the factory "A" pillar cover. Start by pulling down on the section closest to the rear of the car. Then pull forward (towards you) on the section closest to the windshield.
- 2. Install provided nut into oval slot as seen in photo. Photo #1.
- 3. Cutting off the orginial pillar is necessary. When finished, the new pillar will cover the cut end of the orginial.
- 4. On a flat surface using a hack saw, cut your factory "A" pillar as shown in the photo. Photo #2.
- 5. Use the white reinforcing ribbing as a blade guide when cutting. See close up photo. Photo #3.
- 6. Reinstall the upper portion of the factory pillar (the part that is furthest back, closest to the rear of the car)
- 7. You are now ready to install your new AutoMeter/GaugeWorks replacement pillar and gauges.
- 8. Slide your new pillar into place with a downward and forward motion.
- 9. After your new pillar is fully seated, pull the top portion out (towards you) as seen in photos #4 & #5. This will allow easy alignment of the provided screw into the nut. You may need to move the nut within the slot for proper fitment.