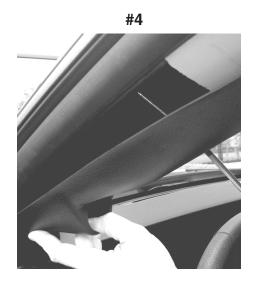

## **Ford Mustang Replacement Pillar**

2650-1719-00

- 1. Remove the factory "A" pillar cover. Start by pulling down on the section closest to the rear of the car. Then pull forward (towards you) on the section closest to the windshield.
- 2. Install provided nut into oval slot as seen in photo. Photo #1.
- 3. Cutting off the orginial pillar is necessary. When finished, the new pillar will cover the cut end of the orginial.
- 4. On a flat surface using a hack saw, cut your factory "A" pillar as shown in the photo. Photo #2.
- 5. Use the white reinforcing ribbing as a blade guide when cutting. See close up photo. Photo #3.
- 6. Reinstall the upper portion of the factory pillar (the part that is furthest back, closest to the rear of the car)
- 7. You are now ready to install your new AutoMeter/GaugeWorks replacement pillar and gauges.
- 8. Slide your new pillar into place with a downward and forward motion.
- 9. After your new pillar is fully seated, pull the top portion out (towards you) as seen in photos #4 & #5. This will allow easy alignment of the provided screw into the nut. You may need to move the nut within the slot for proper fitment.