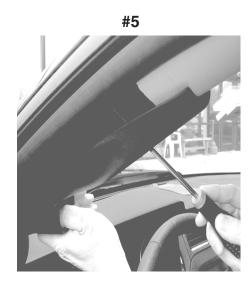

## **Ford Mustang Replacement Pillar**

2650-1719-00

- 1. Remove the factory "A" pillar cover. Start by pulling down on the section closest to the rear of the car. Then pull forward (towards you) on the section closest to the windshield.
- 2. Install provided nut into oval slot as seen in photo. Photo #1.
- 3. Cutting off the orginial pillar is necessary. When finished, the new pillar will cover the cut end of the orginial.
- 4. On a flat surface using a hack saw, cut your factory "A" pillar as shown in the photo. Photo #2.
- 5. Use the white reinforcing ribbing as a blade guide when cutting. See close up photo. Photo #3.
- 6. Reinstall the upper portion of the factory pillar (the part that is furthest back, closest to the rear of the car)
- 7. You are now ready to install your new AutoMeter/GaugeWorks replacement pillar and gauges.
- 8. Slide your new pillar into place with a downward and forward motion.
- 9. After your new pillar is fully seated, pull the top portion out (towards you) as seen in photos #4 & #5. This will allow easy alignment of the provided screw into the nut. You may need to move the nut within the slot for proper fitment.